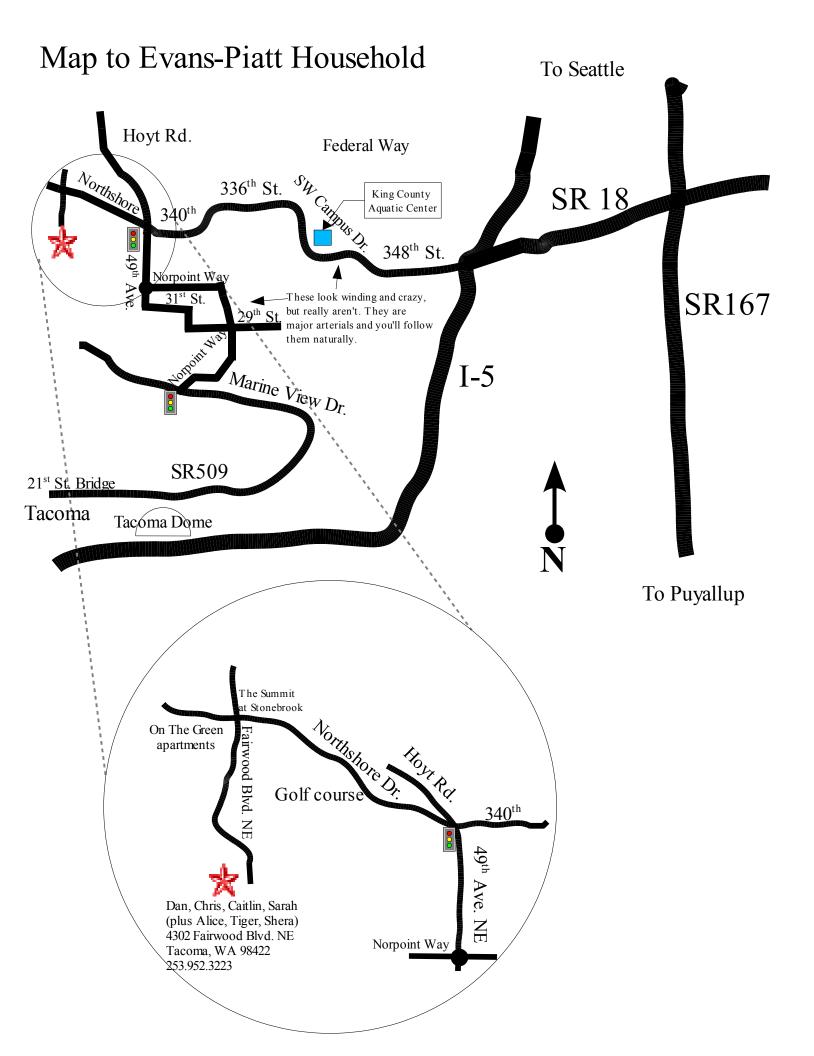

Directions to Evans/Piatt Household in NE Tacoma 4302 Fairwood Blvd. NE Tacoma WA 98422 253.952.3223

From Tacoma via Tideflats

- Take SH-509 across tideflats from Tacoma
- Turn right onto Norpoint Way (at stop light, about 1 block after Tropical Tides tavern)
- Take Norpoint Way up hill and go straight through stop light at top of hill-- Norpoint Way goes straight there and curves to left in about 2 blocks
- In 6-10 blocks, you'll come to a roundabout at 49<sup>th</sup> Ave. NE. Take the first right out of the roundabout onto 49<sup>th</sup> Ave. NE.

• At first stop light (just after QFC grocery store and by Walgreens), turn left onto Northshore Parkway

• Northshore will curve down a hill past a golf course on the left. In about 5 blocks turn left onto Fairwood Blvd. NE-- the entrance to the Summit at Stonebrook development will be on the right of this corner and the left will be the entrance to On the Green apartments.

• Follow Fairwood Blvd. back to the entrance to Windance. Stay to the left and then follow as it curves back to the right (you are actually in a circle that goes back about one block).

• We'll be the 3<sup>rd</sup> house on the right-- 4302 Fairwood Blvd. NE.

## <u>From I-5</u>

• From either direction on I-5, take the exit for 348<sup>th</sup> Street headed West (this is the street that SH-18 from Auburn feeds in to at I-5)

• 348<sup>th</sup> is a main arterial and once on it, just follow it for several miles as it winds around. It will change from 348<sup>th</sup> to SW Campus Drive to 336<sup>th</sup> and to 340<sup>th</sup>. In the process you'll go past the King County Aquatic Center; a shopping area with Taco Bell, Safeway, RiteAid, KFC, Dairy Queen; and then through a residential area eventually coming to a stoplight at the intersection with Hoyt Road (to the right) and 49<sup>th</sup> Ave. (to the left). There is a Walgreen's on the left of this intersection.

• Stay straight through this intersection and the street will become Northshore Parkway. Curve down the hill past a golf course on the left. In about 5 blocks turn left onto Fairwood Blvd. NE-- the entrance to the Summit at Stonebrook development will be on the right of this corner and the left will be the entrance to On the Green apartments.